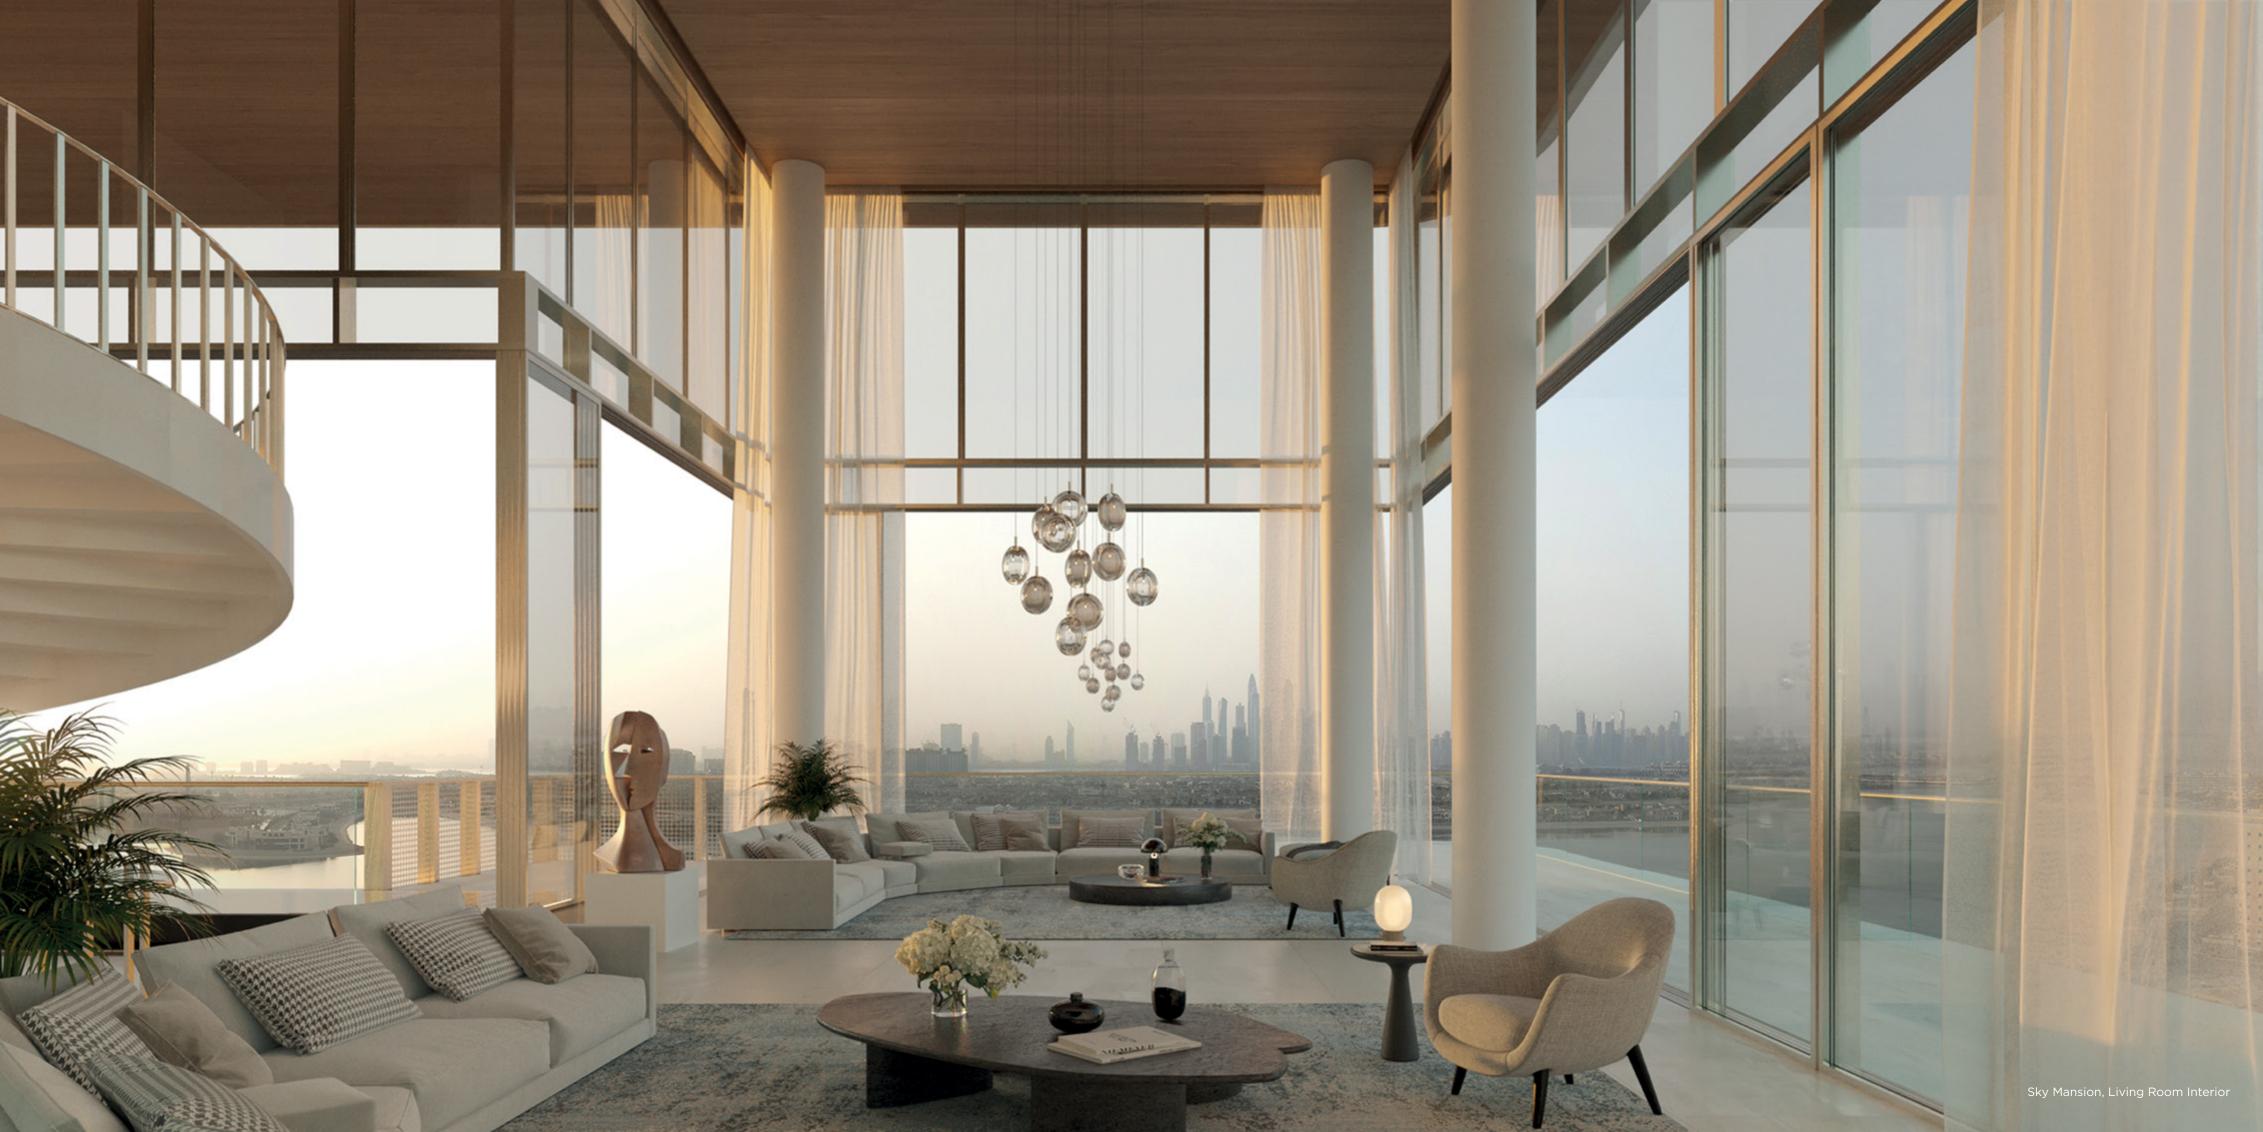

## Sky Mansions

#### EXCLUSIVITY

This limited edition of 4 unique Sky Mansions, reign supreme on the top floors of the 4 buildings.

Ranging in size from 18,500 sqft to 25,000 sqft, each Sky Mansion offers unparalleled, 360° views, custom interiors, double-height ceilings, a private swimming pool, and a dedicated gym.

A Limited Collection of 4 Sky Mansions

360° Views with 8.5m ceiling

Private Pool

Dedicated Gym

Exclusive Access to THE RESERVE Owner's Club