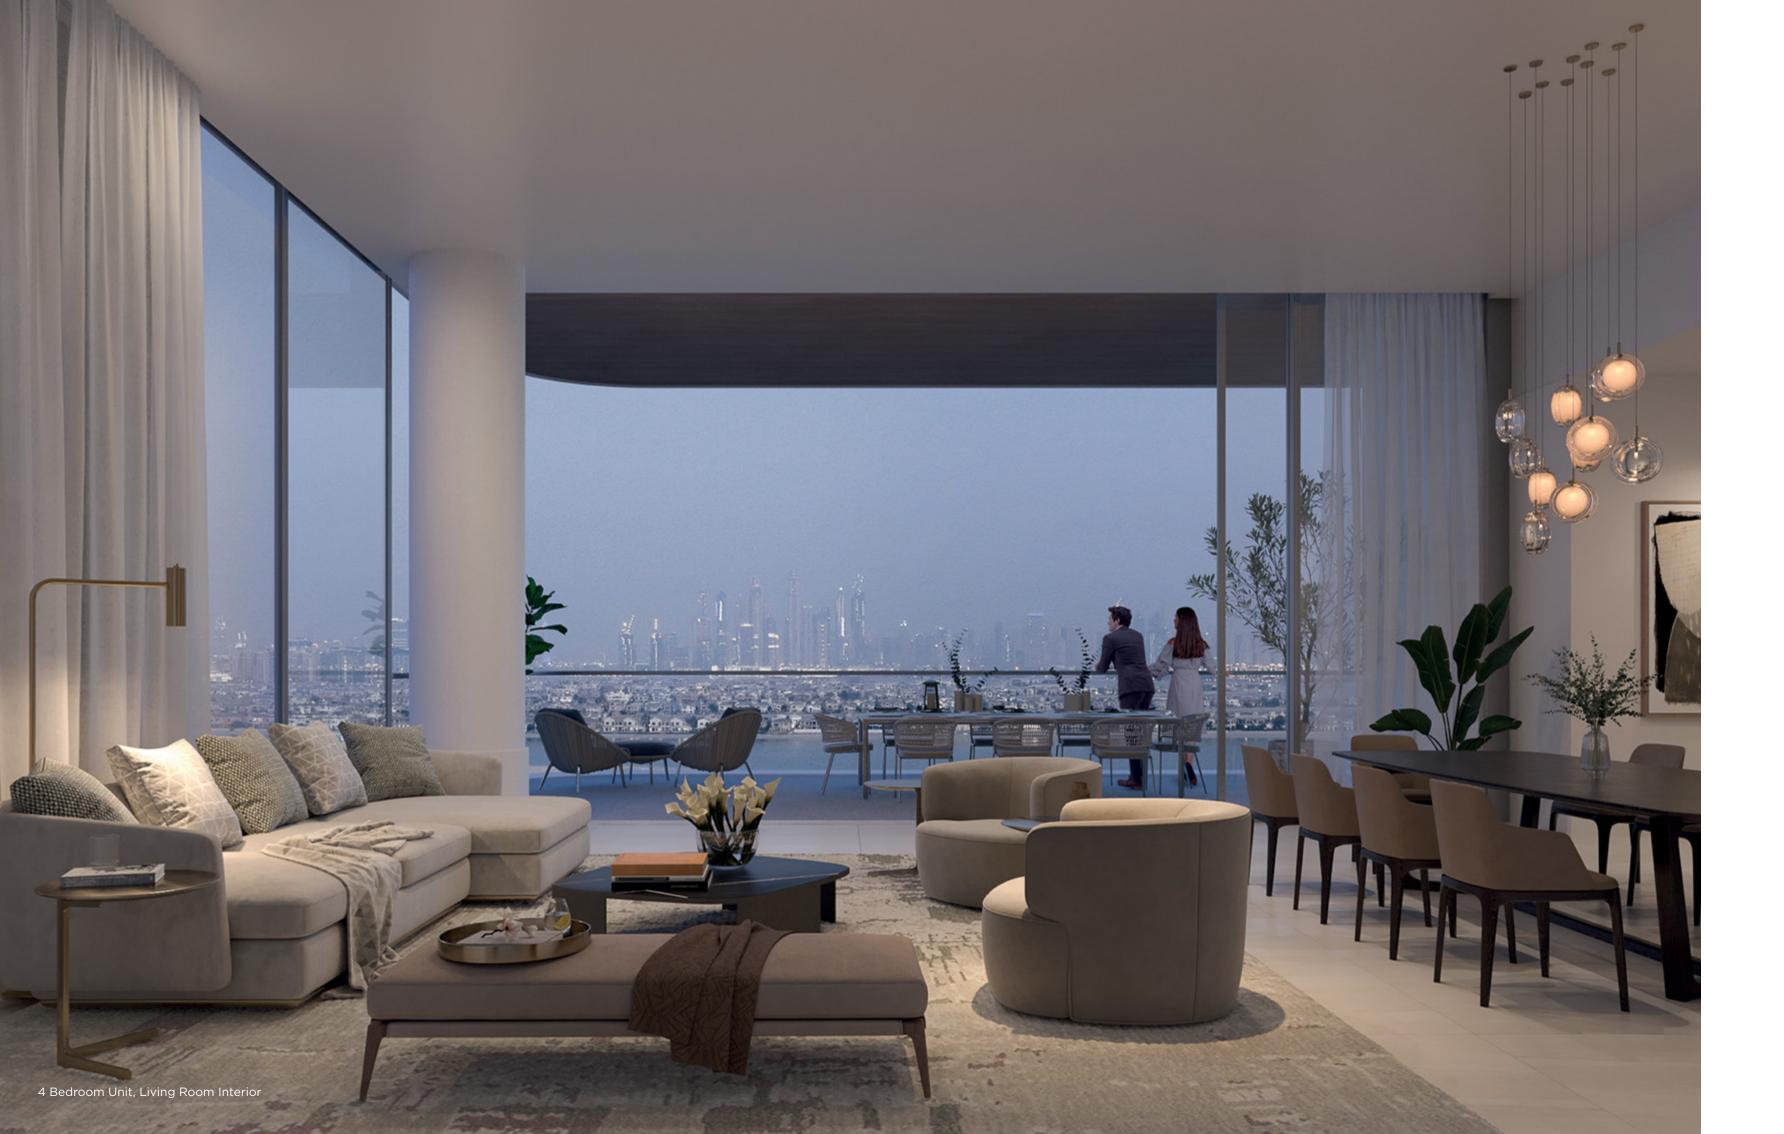

### EXQUISITE INTERIORS

Inspirational interior design across all apartments and common areas.

Sophisticated interiors and curated finishes, raising the standard of luxury beachfront living.

29

#### PENTHOUSES

A limited collection of 22 Penthouses, each spanning 5,000 to 14,000 sqft and offering 3 to 6 bedrooms. The spacious luxury units are meticulously designed with a host of high-end interiors and curated finishes. Residents will enjoy exclusive access to concierge services and premium amenities.