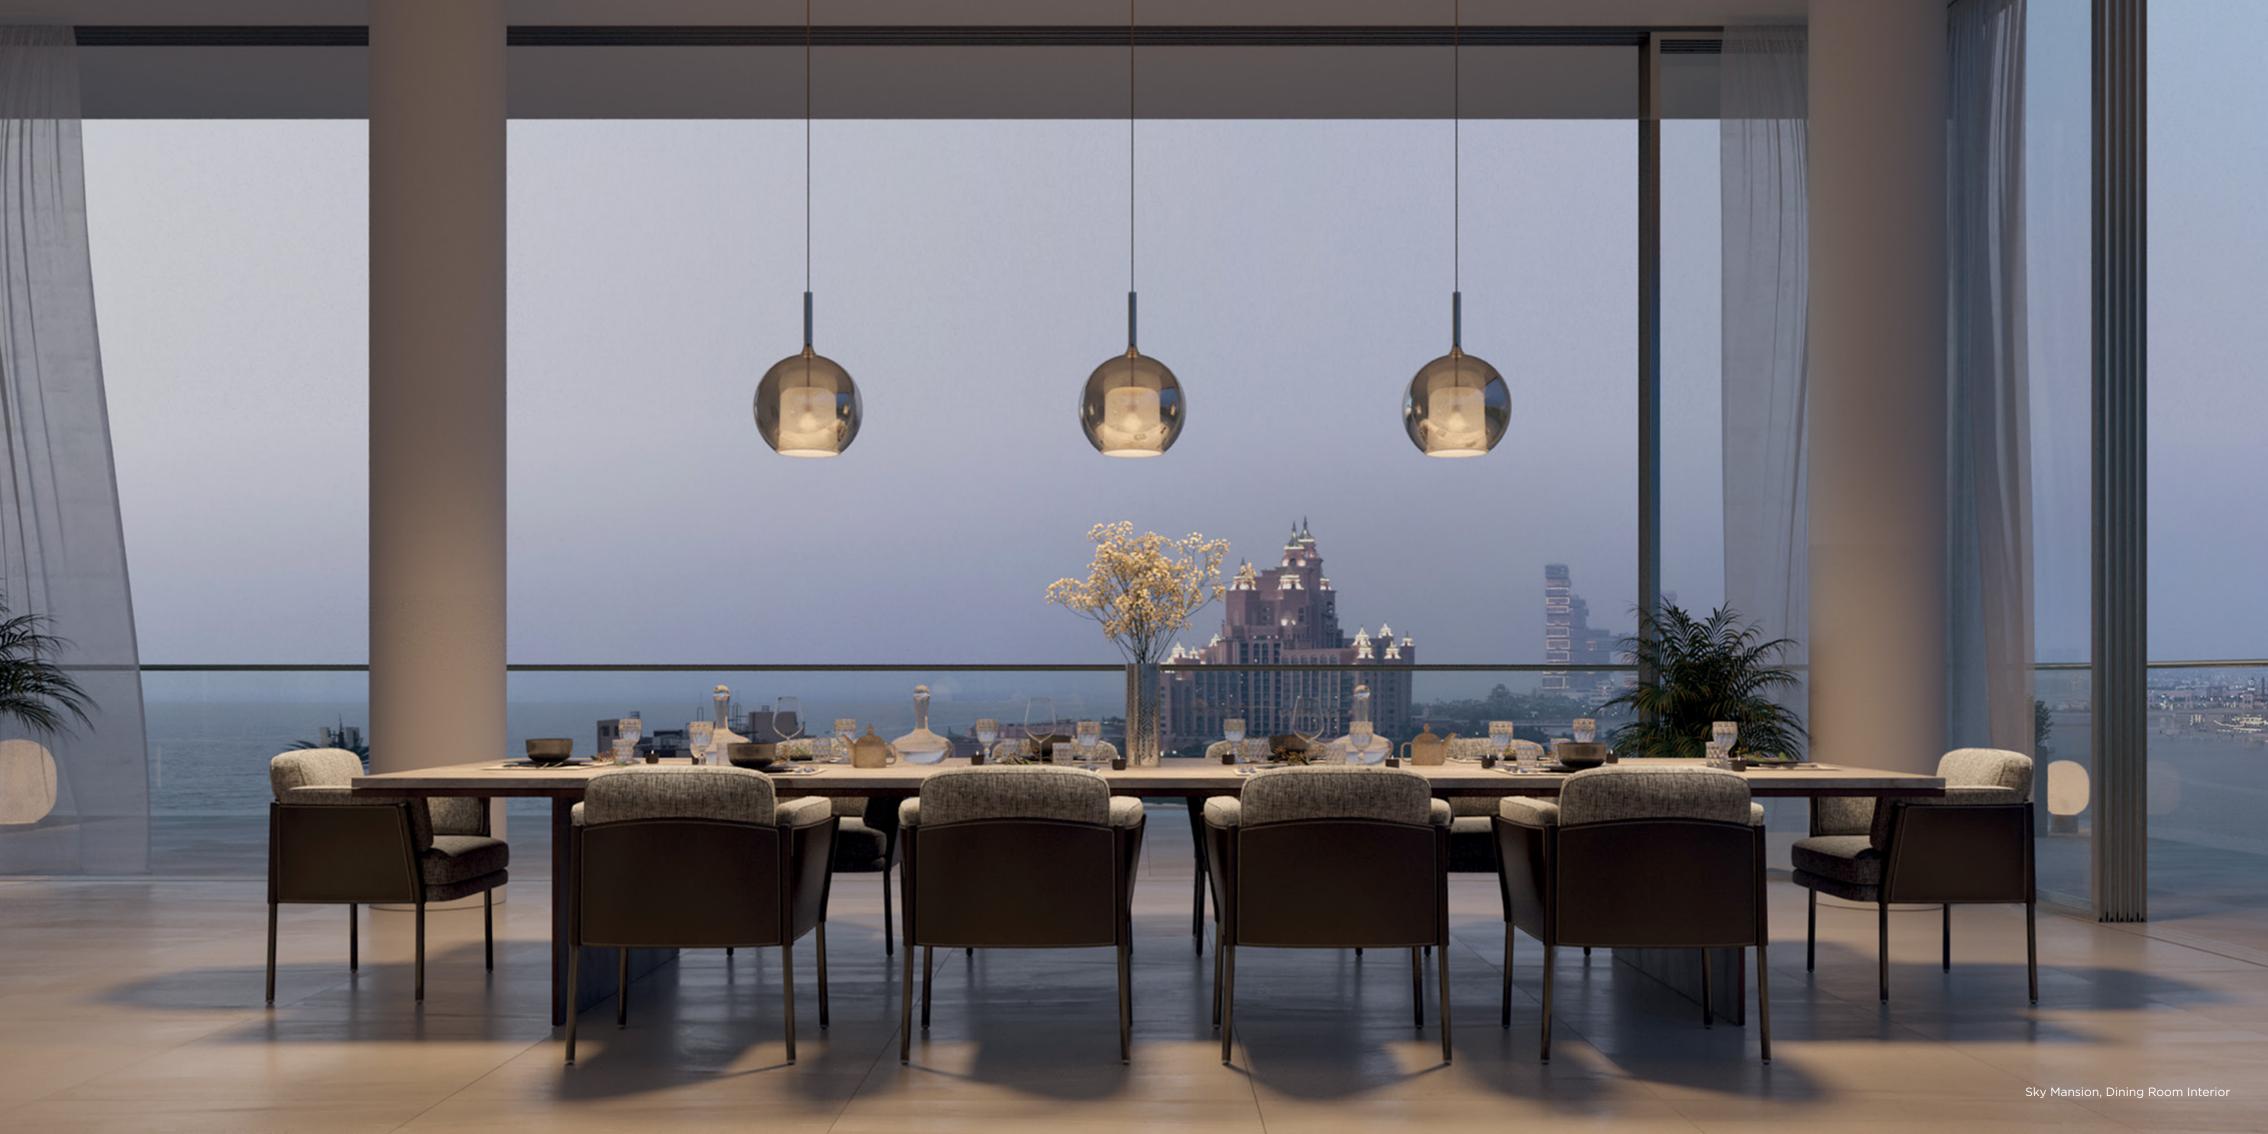

## Sky Mansions

#### EXCLUSIVITY

This limited edition of 4 unique Sky Mansions, reign supreme on the top floors of the 4 buildings.

Ranging in size from 18,500 sqft to 25,000 sqft, each Sky Mansion offers unparalleled, 360° views, custom interiors, double-height ceilings, a private swimming pool, and a dedicated gym.

A Limited Collection of 4 Sky Mansions

360° Views with 8.5m ceiling

Private Pool

Dedicated Gym

Exclusive Access to THE RESERVE Owner's Club