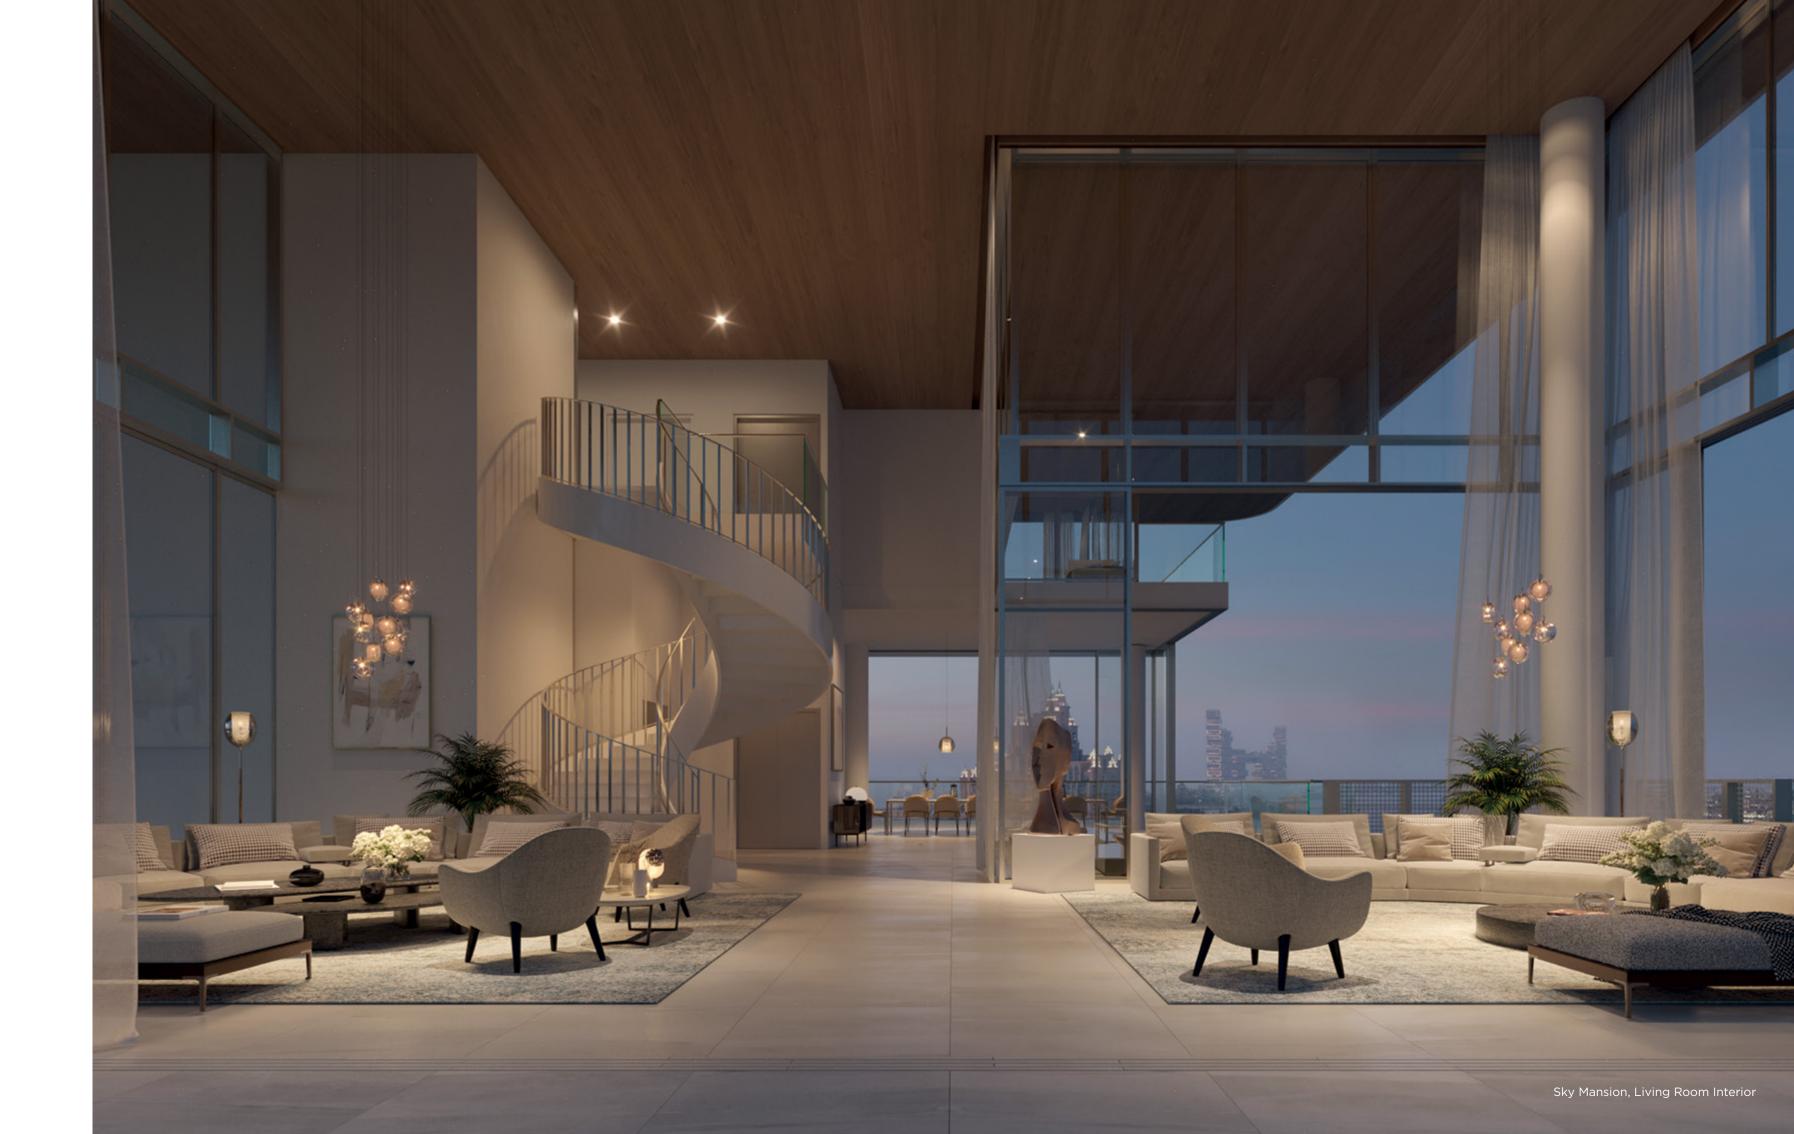

## Sky Mansions

#### EXCLUSIVITY

This limited edition of 4 unique Sky Mansions, reign supreme on the top floors of the 4 buildings.

Ranging in size from 18,500 sqft to 25,000 sqft, each Sky Mansion offers unparalleled, 360° views, custom interiors, double-height ceilings, a private swimming pool, and a dedicated gym.

A Limited Collection of 4 Sky Mansions

360° Views with 8.5m ceiling

Private Pool

Dedicated Gym

Exclusive Access to THE RESERVE Owner's Club