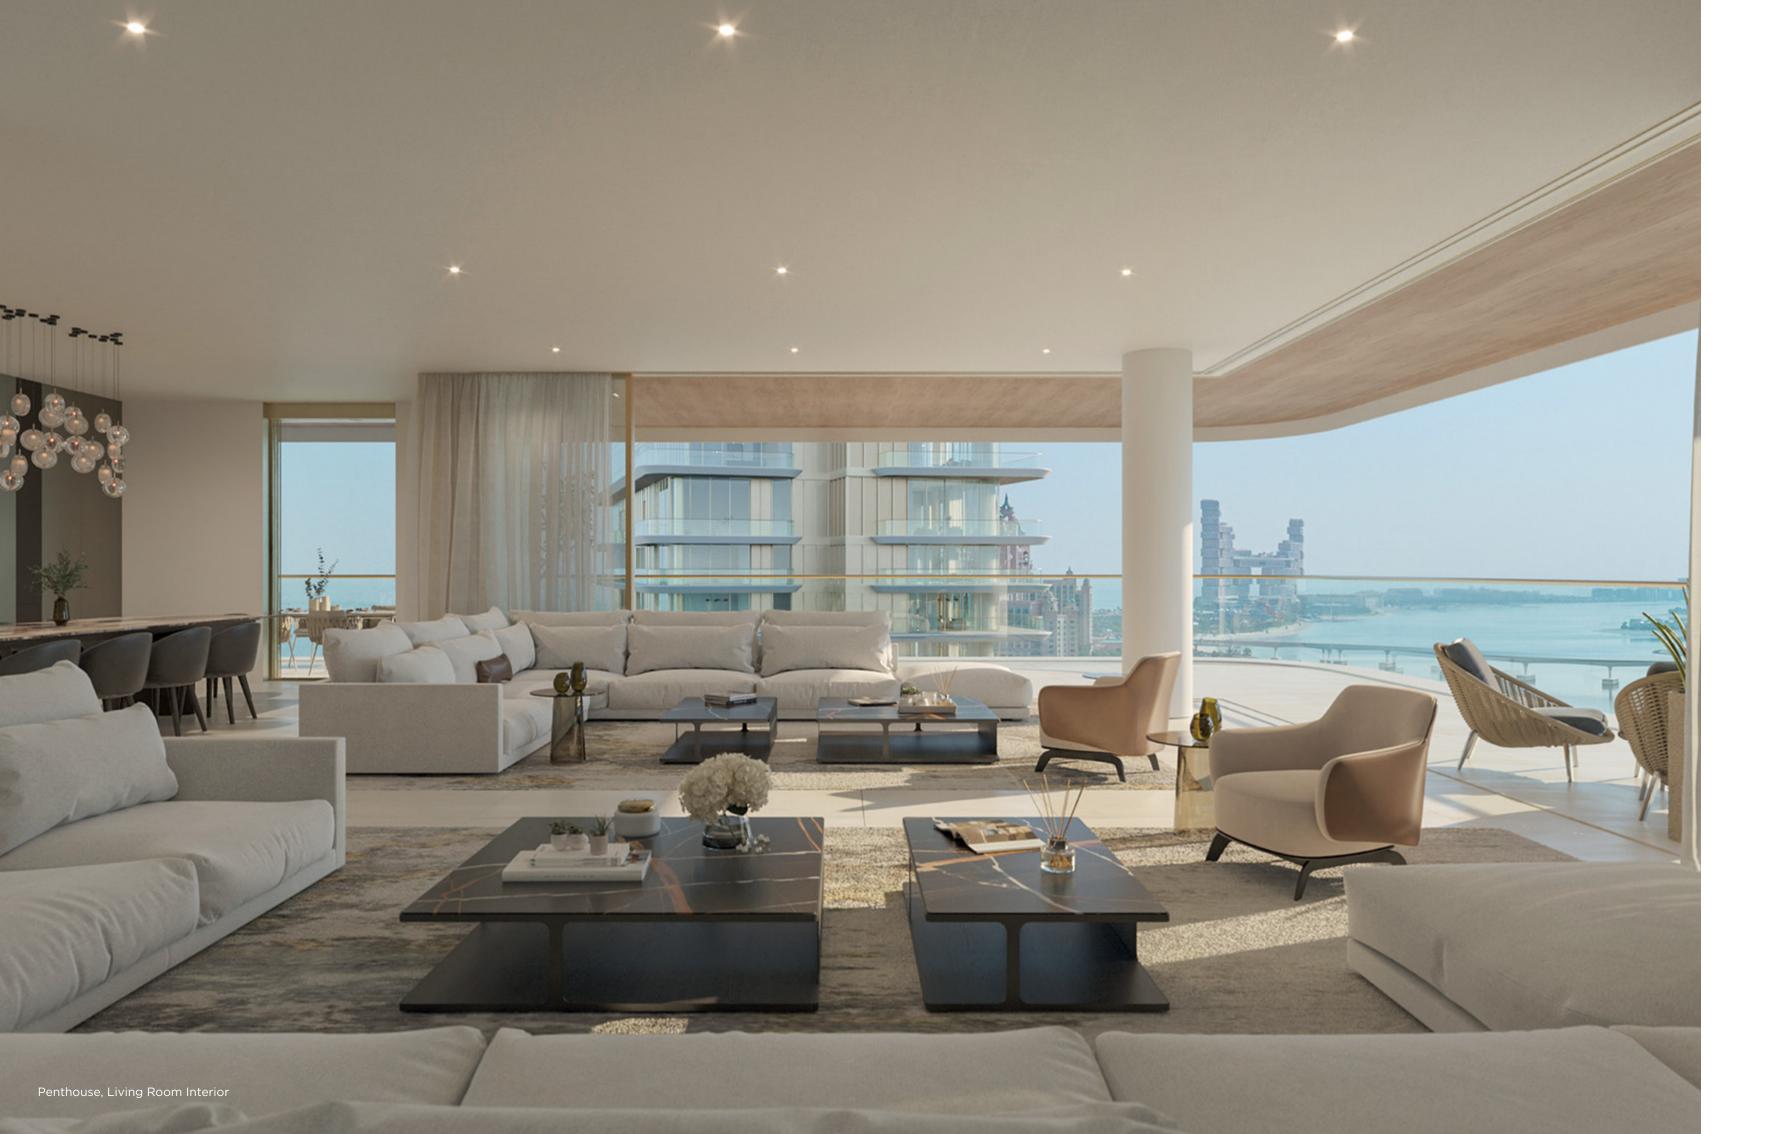

#### PENTHOUSES

A limited collection of 22 Penthouses, each spanning 5,000 to 14,000 sqft and offering 3 to 6 bedrooms. The spacious luxury units are meticulously designed with a host of high-end interiors and curated finishes. Residents will enjoy exclusive access to concierge services and premium amenities.

3 Presidential Penthouses

1 Garden Penthouse

18 Half-Floor Penthouses

Luxurious Italian Kitchens

Penthouse, Master Bathroom Interior