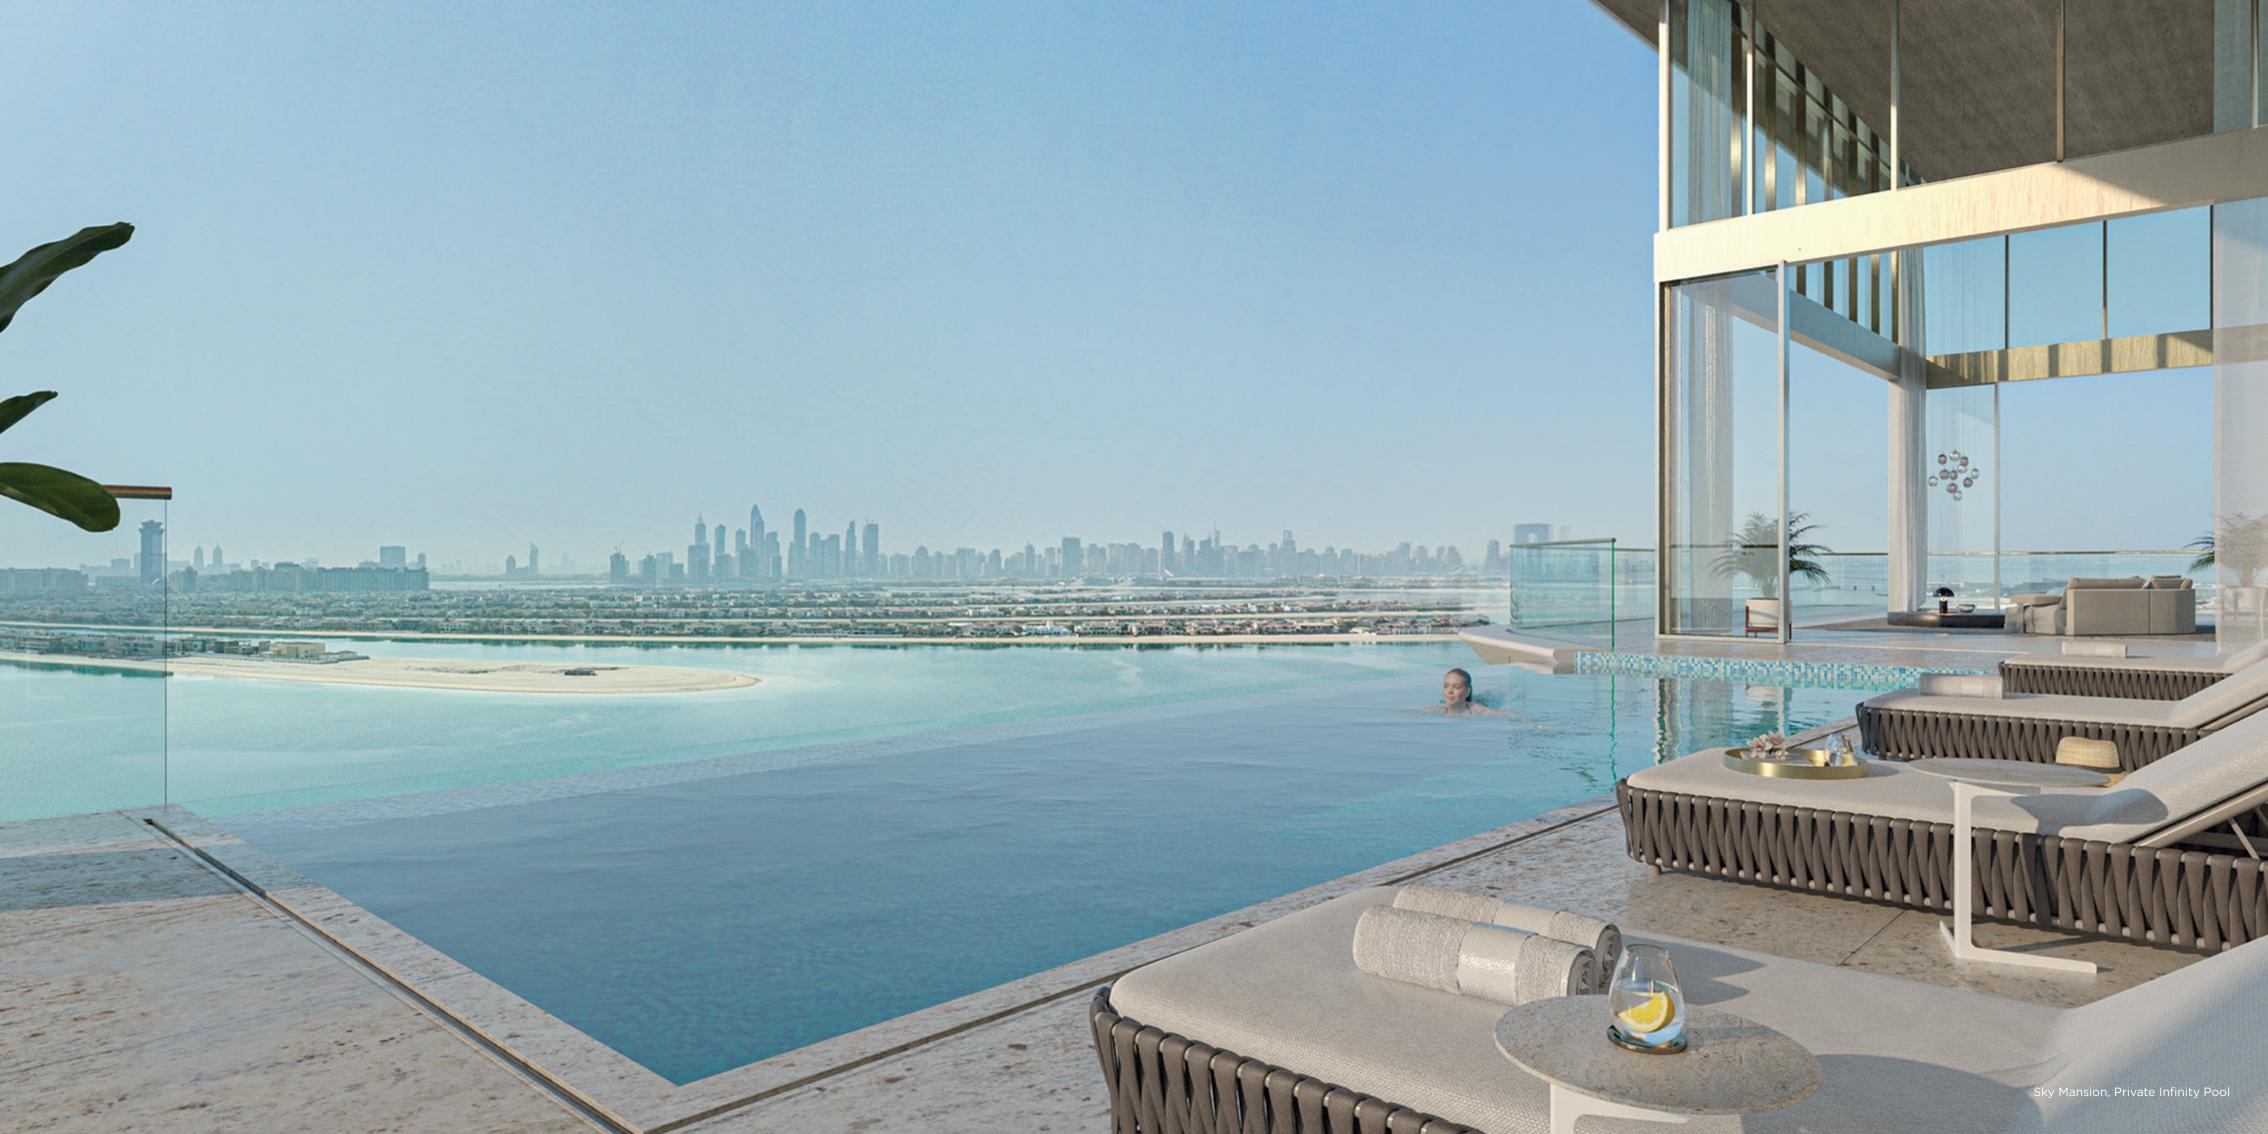

#### EXCLUSIVITY

This limited edition of 4 unique Sky Mansions, reign supreme on the top floors of the 4 buildings.

Ranging in size from 18,500 sqft to 25,000 sqft, each Sky Mansion offers unparalleled, 360° views, custom interiors, double-height ceilings, a private swimming pool, and a dedicated gym.

A Limited Collection of 4 Sky Mansions

360° Views with 8.5m ceiling

Private Pool

Dedicated Gym

Exclusive Access to THE RESERVE Owner's Club