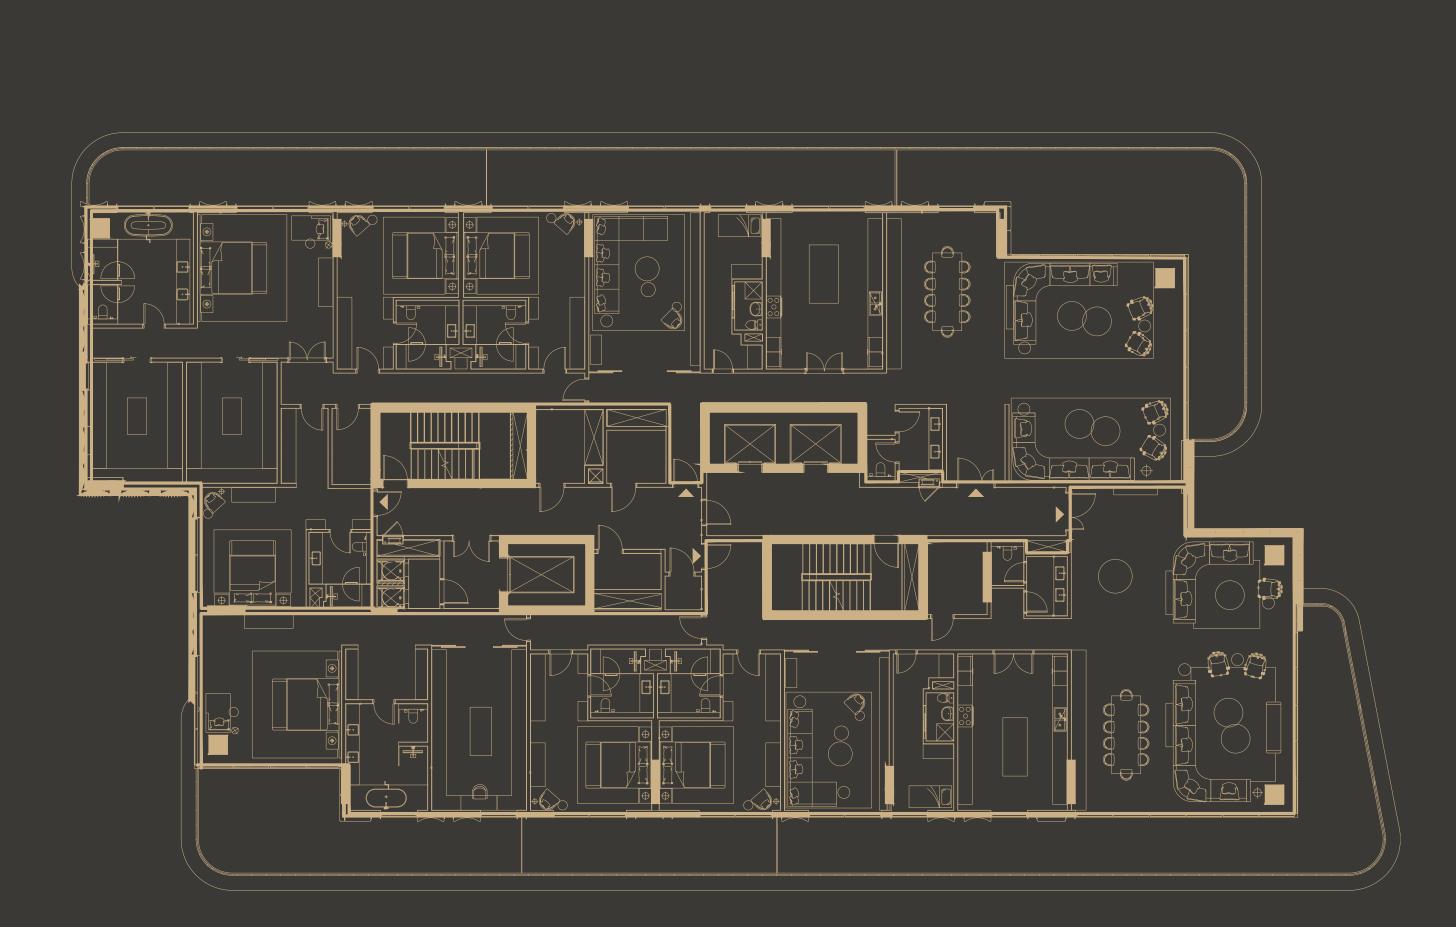

#### FLOOR PLANS

The layouts are designed to bring out the individuality of the residences, whilst infusing every corner with a feeling of luxury.