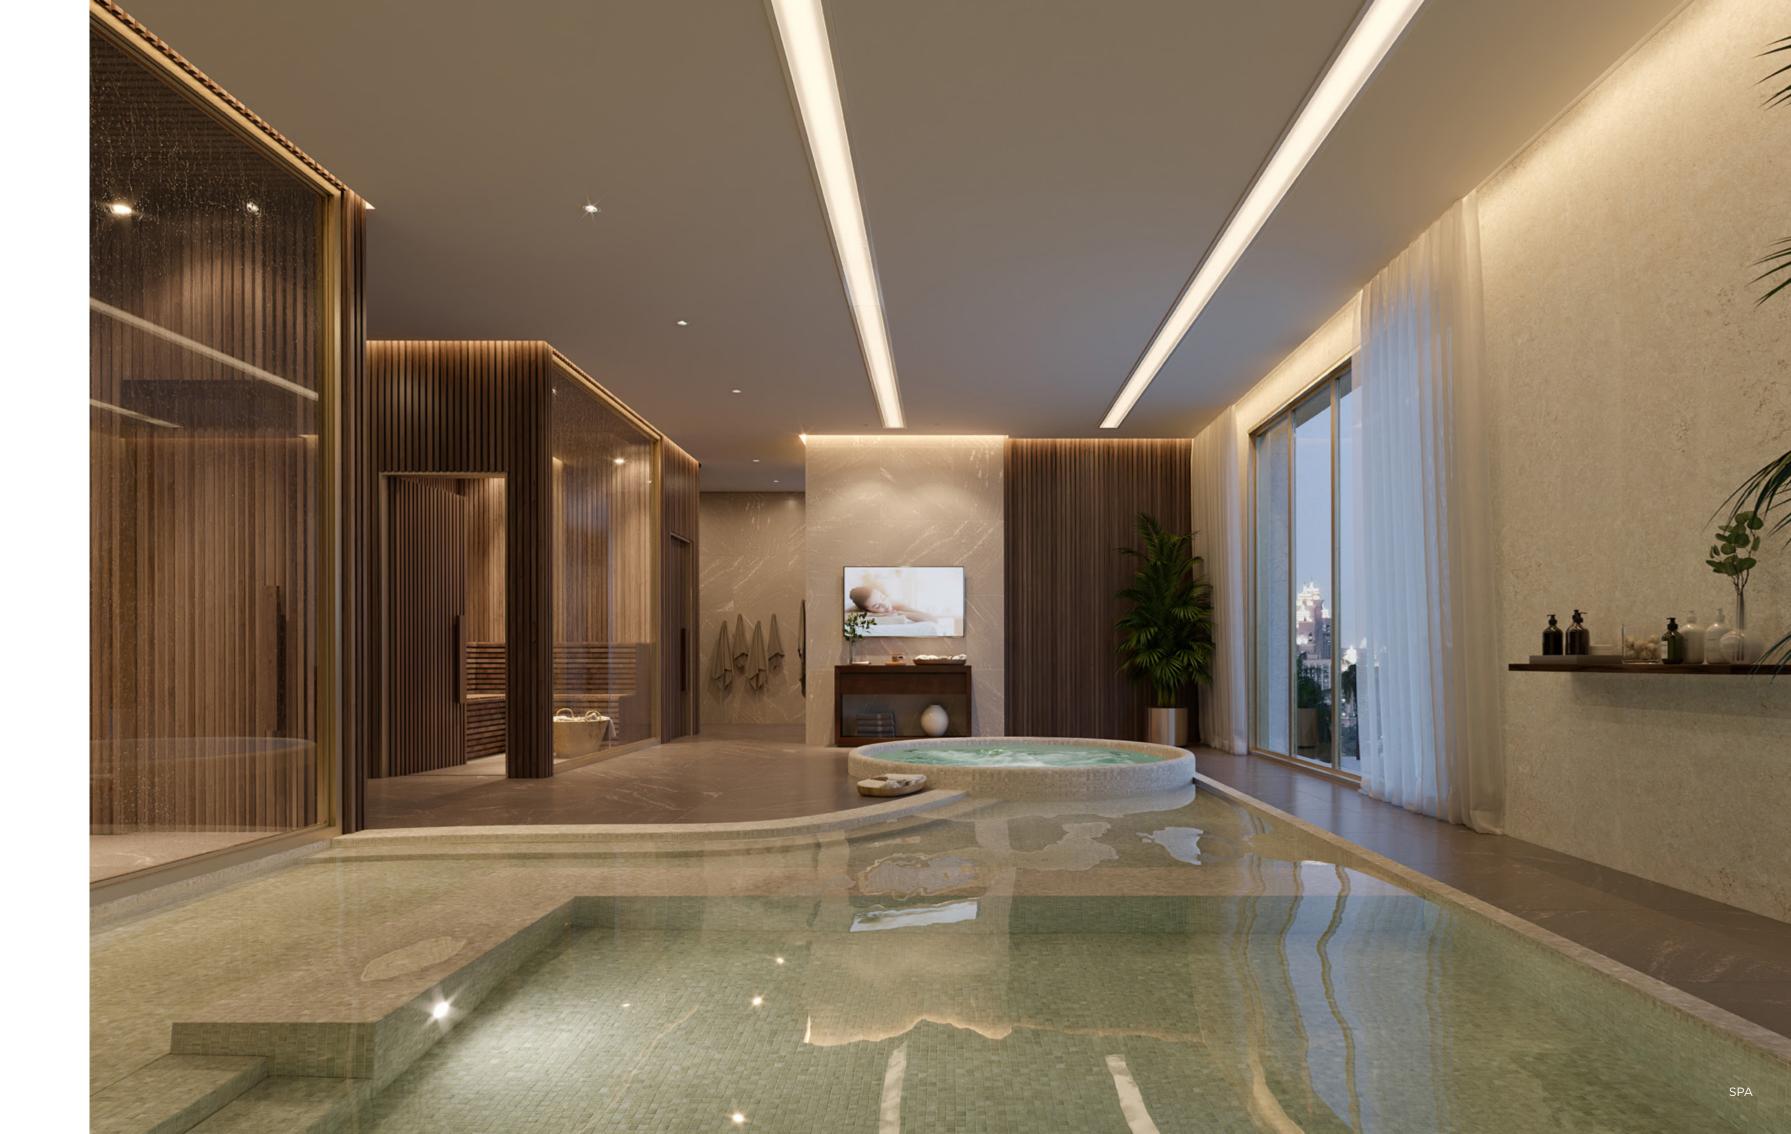

### Wellness Club

#### WELLNESS CLUB

Spa with Steam and Sauna Rooms

Dedicated Treatment Room

State-of-the-art Gym

Private Training Studio